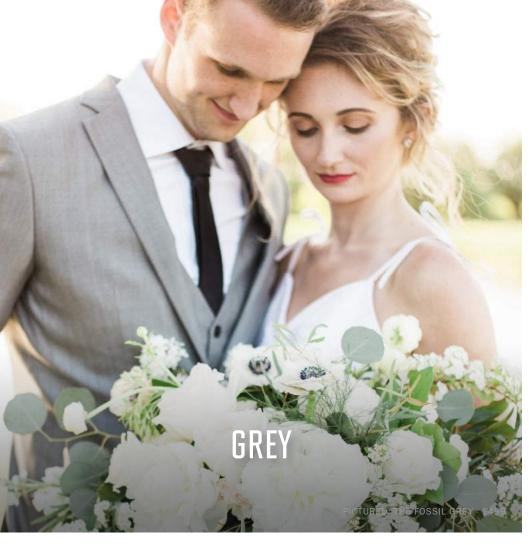

It's time to start getting inspired.

Matching suit colors to your wedding colors and theme can take time, so here are some curated colours that work wel together for a variety of wedding styles.

#### LOOKS GREAT WITH

Crescent Grey \$429

Frost Grey \$599

Fundamental Grey \$449

Grey Lycra \$599

#### PERFECT FOR

All seasons, Countryside, Outdoor, Modern and Vintage.