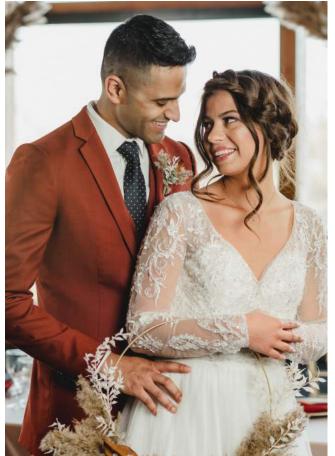

## The Personal Touch

The best part of custom made is turning your suit into an expression of your personality. Show some character with custom monogramming, creative liners, or a variety of fun and unique customization options.

## Complete the Look

No look is complete without all of the finishing touches. Accessories are a great way to bring in your wedding colours and show some personality - and we've got options in ties, tie bars, cufflinks, pocket squares, socks, and watches!