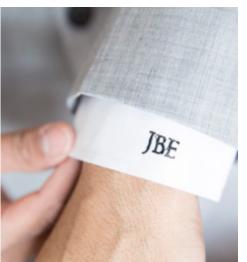

**Personal** - Custom means you choose everything from the lapel to the cuff. Your custom suit lets you show some personality with custom liners, or monogramming.

**Convenient** - Book a private fitting for your wedding party at one of our showrooms or pop-ups - or have one of our Style Reps conduct an in-home fitting.

Make your look one of a kind with a funky liner, custom monogramming and dozens more options from lapel to cuff.

з - MEASURE UP

We fit gentlemen of any shape or size. Our stylists take 18 precise measurements to ensure a perfect custom fit.

# The Personal Touch

The best part of custom made is turning your suit into an expression of your personality. Show some character with custom monogramming, creative liners, or a variety of fun and unique customization options.