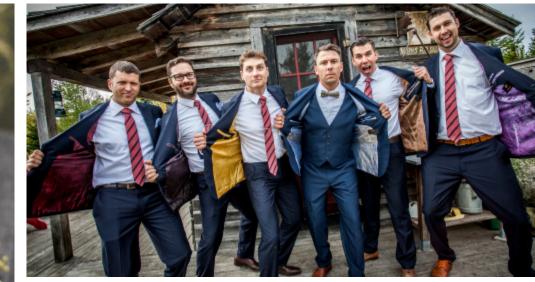

# The Personal Touch

The best part of custom made is turning your suit into an expression of your personality. Show some character with custom monogramming, creative liners, or a variety of fun and unique customization options.

*Complete the Look* 

No look is complete without all of the finishing touches. Accessories are a great way to bring in your wedding colours and show some personality - and we've got options in ties, tie bars, cufflinks, pocket squares, socks, and watches!